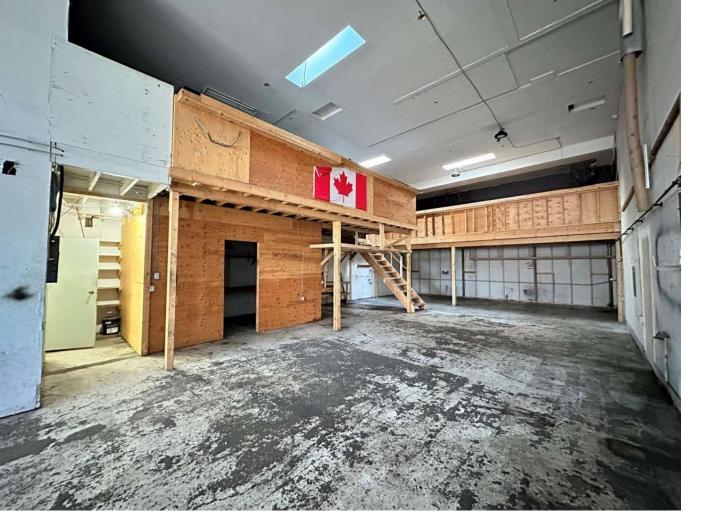

## 44290 YALE Road 2 Chilliwack British Columbia

1992 sq. ft. of service industrial space (M2 zoning) with a roll up bay door (approx 14'). Excellent location with easy highway access. Has front office/reception area, bathroom, with a partial 2nd mezzanine level. M2 zoning with permitted uses such as warehousing, light manufacturing, food processing, and more. Call today to book your viewing \* PREC - Personal Real Estate Corporation (id:6769)