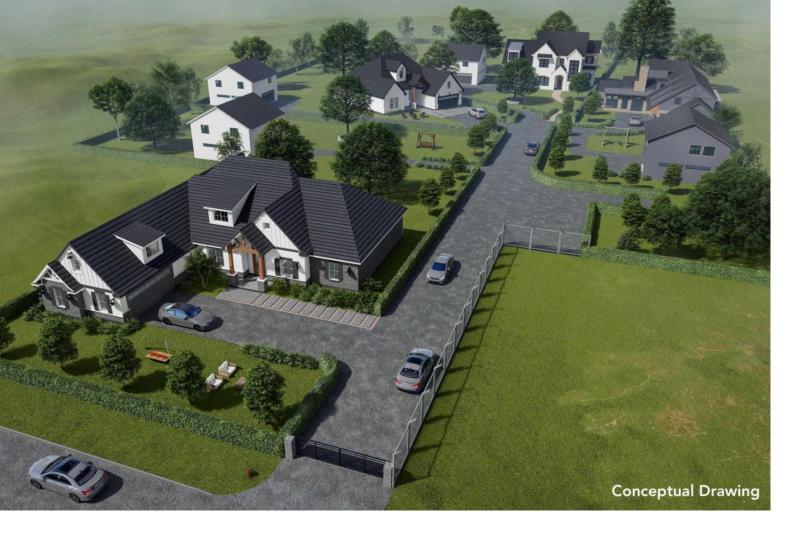

## 4524 NO 3 Road 2 Chilliwack British Columbia

\$999.900

Rare opportunity to purchase one of four 1/2 ACRE lots available in the heart of yarrow. Lots this size do not come available often! Zoning allows building your dream home with a shop/carriage home. With over 3700+ square feet of building footprint to work with, these lots can accommodate a 4000 sq ft (2000 above/below) home PLUS a 1700 sq ft shop with a suite above. The community of Yarrow offers access to all amenities you may need and just 5 minutes to highway 1 access. Enjoy the outdoors with a short walk to the Vedder River from your doorstep, and a quick 15 minute drive to beautiful Cultus Lake, Chilliwack, and Abbotsford. Contact us today to claim your lot! (id:6769)