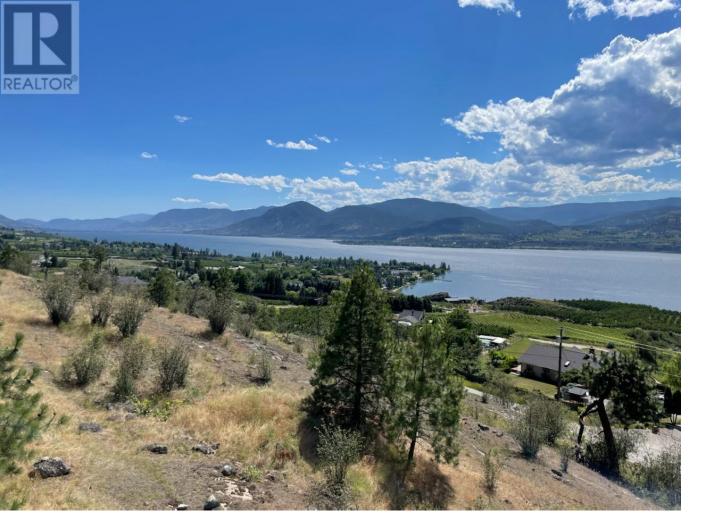

## 4650 North Naramata Road 2 Naramata British Columbia

Grace Estates in Naramata is a unique development with 11 estate sized lots bringing you privacy and stunning views of Okanagan Lake. This 2.47 acre lot is the flattest lot at Grace Estates and has been designed for your personal vineyard/orchard. The lightly forested setting and hillside terrain creates natural privacy and is situated among the beautiful orchards and vineyards of the Naramata Bench, just minutes from Naramata Village and only 15 minutes to Penticton. Embrace the lifestyle of Okanagan Wine Country and bring your ideas to this one of a kind lot. Contact Listing Agent for details. This is a bareland strata. (id:6769)