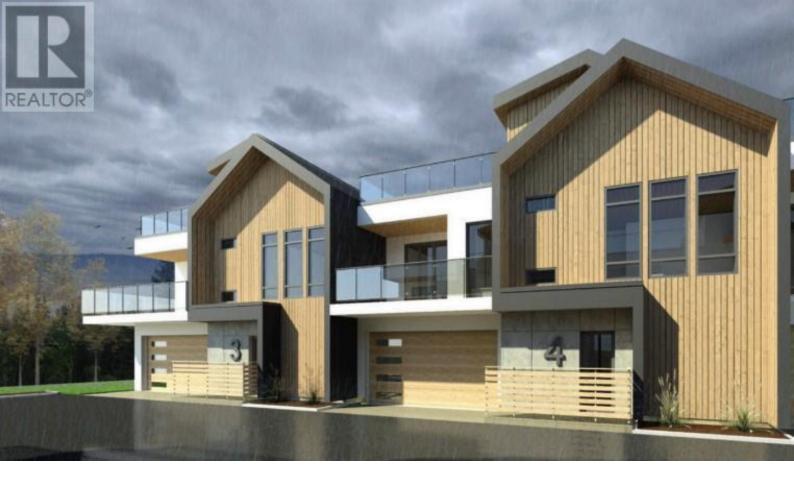

## 569 Radant Road 2 Kelowna British Columbia

\$1,399,900

Experience elevated living in Lower Mission with this exclusive 3-bedroom, 2-bathroom townhome by Riverview Construction, known for their superior craftsmanship. Part of a boutique development of just five homes, this property enjoys a private setting backing onto the peaceful green space of Mission Creek. Step outside to explore the scenic Mission Creek Greenway, or take a short stroll to Blue Bird Beach Park and the newly developed Truswell Beach Park. Thoughtfully designed for contemporary lifestyles, the home boasts a generous 400 sq ft rooftop patio perfect for hosting, a private two-car garage, and upscale finishes throughout. Located in one of Kelowna's most sought-after, walkable neighbourhoods--close to shops, restaurants, breweries, and more--this home offers a rare blend of luxury, convenience, and natural beauty. (id:6769)