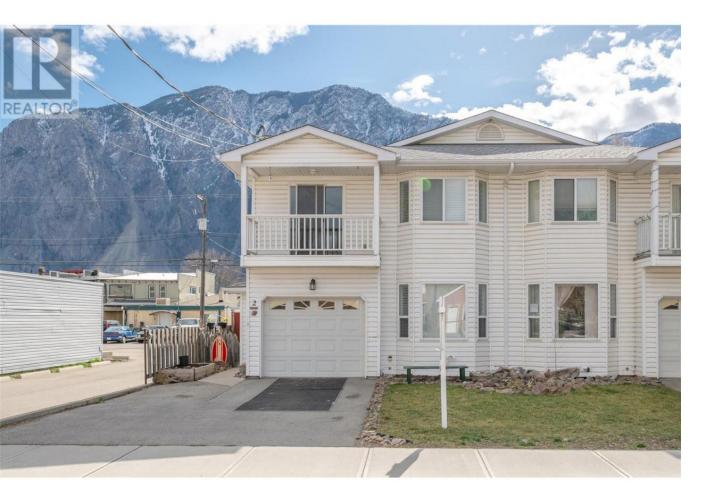

## 615 6TH Avenue 2 Keremeos British Columbia

Look no further for the perfect family home! Experience the benefits of affordable living in quaint Keremeos, only 30 minutes to Penticton & Osoyoos. This well-designed home with functional layout of 3 bedrooms on the upper level and 2 full bathrooms is ideal for any family or investor. The kitchen has undergone a tasteful modernization with sleek black stone tile countertops and backsplash. Additional updates include HWT, furnace, stove & fridge replaced in 2018, as well as laminate flooring, LED track lighting, faucets and baseboards/trim! Ample parking with 2 spots in the driveway and a heated garage. The fenced patio, balcony and open grass area provides space to garden and enjoy the outdoors. The massive crawl space provides lots of room for storage. This home is not a drive-by, view today! Quick possession available. (id:6769)