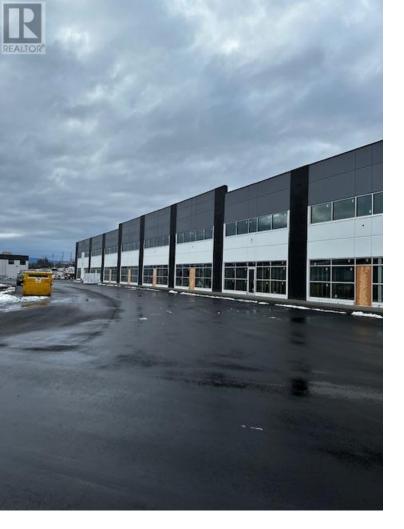

## 6280 Lapointe Drive 2 Kelowna British Columbia

Brand NEW Building. 6280 Lapointe Drive at the Airport. Construction almost complete. Occupancy expected late April to Mid May 2025. 9 spaces available for Lease. #1 - 6,032 Total Square Feet including Mezzanine #2-#8 are all the same square feet - 4,097 including Mezzanine #9 - 5,450 Total Square Feet including Mezzanine. (id:6769)