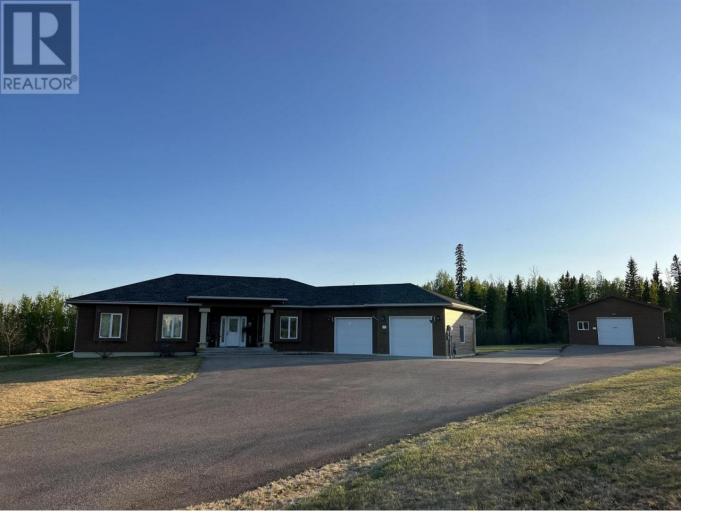

## 6550 OLD ALASKA Highway 2 Fort Nelson British Columbia

\$584,000

ONE FLOOR FULL of gorgeous living!! This beautiful rancher home is tucked away on 4.45 acres in quiet Cooper Country Estates, only minutes from town. Quality construction is apparent the moment you walk in - a true executive style home. You'll find 2100 square feet of everything you'll need to love where you live - soaring ceilings, gas fireplace, large windows and A/C! The kitchen boasts - an island, updated appliances and farmhouse sink - perfect for those who entertain. From the dining room and primary bedroom, access the sprawling deck and nicely landscaped, private yard with fenced area to keep your kids and pets safe. An attached double garage, detached heated shop plus loads of paved parking round out this incredible package. Also to note, updated furnace and hot water on demand! (id:6769)