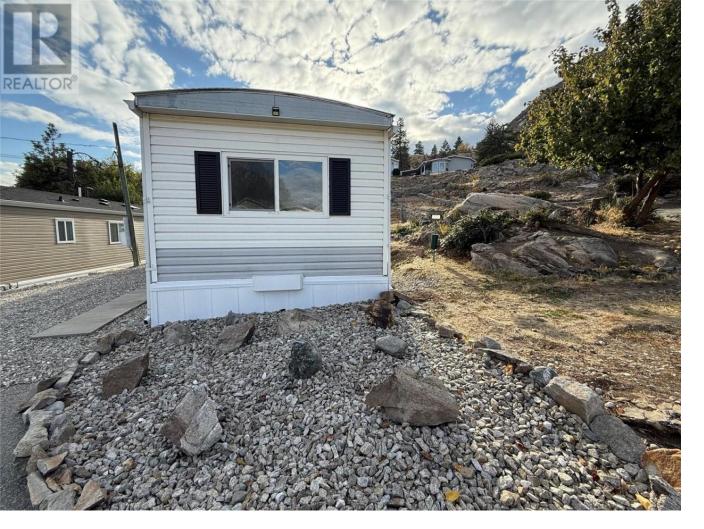

## 6822 Leighton Crescent 2 Oliver British Columbia

QUICK POSSESSION! This 1 bed, 1 bath mobile home is located in Tumbleweed Mobile Home Park and located close to Oliver downtown, parks, shoppings, medical centers, amenities yet a short drive to Penticton, Osoyoos, and the US Border. This mobile offers an OPEN CONCEPT living/dining/kitchen space with tons of natural light. There's a 4 piece bathroom, covered deck, and storage shed in the back. Electrical was completed in 2024. Maintained and low maintenance yard. Ideal for snowbirds! 55+. No rentals. 1 small pet with park approval. By appointment only. Measurements approximate only - buyer to verify if important. (id:6769)