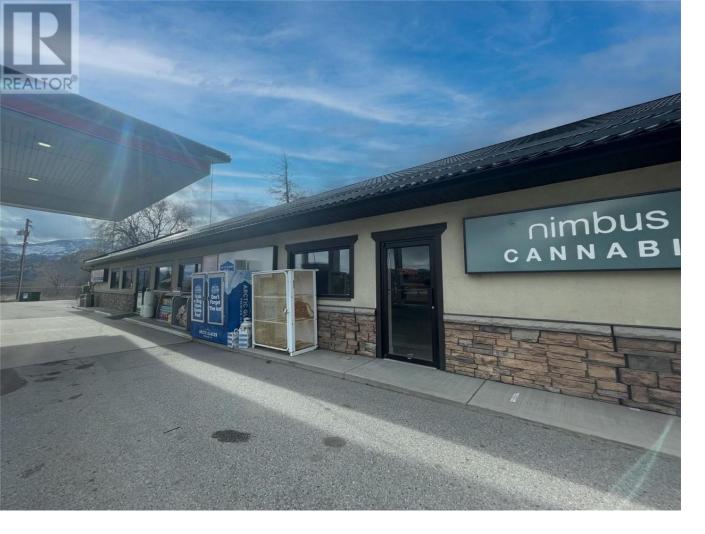

## 8102 97 Highway 2 Oliver British Columbia

\$28

Drive-Thru Opportunity Available on Highway 97! This 842 sq. ft. space is currently built out as office space, with an adjacent cannabis shop. Unit 2 can be leased individually or combined with the neighboring Unit 1, which offers an additional 842 sq. ft., for a total of 1,684 sq. ft. 2 - 8102 Highway 97, is ideal for a quick-service restaurant, retail space, or personal service establishment. Conveniently situated just 8 minutes from Oliver Airport, 32 minutes to the US Border, and 33 minutes from Penticton. The landlord is open to constructing a drive-thru for the right tenant. Nearby, the District Wine Village—a South Okanagan tourism hotspot—features farmers' markets, events, and a vibrant space for wineries to showcase their products. (id:6769)