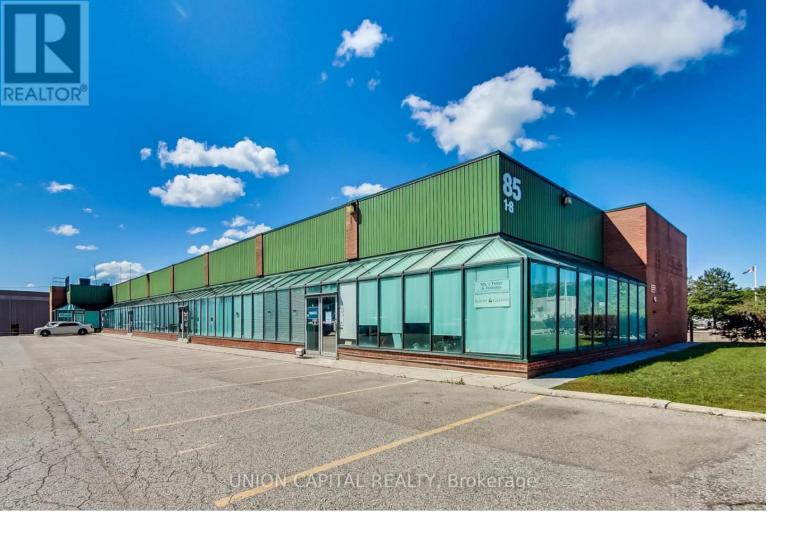

## 85 West Wilmot Street 2 Richmond Hill Beaver Creek Business Park Ontario

\$3,995

Don't miss this turn key retail/industrial mixed-use condo unit centrally located in the heart of Richmond Hill just minutes to the 404 & 407! Approximately 1,600 sq ft plus 800 sq ft of storage on 2nd level mezzanine. Includes 4 parking spaces exclusive to the unit located in front, air conditioning in entire office area, kitchen & 2 bathrooms. Many different permitted uses! \*\*\*\* EXTRAS \*\*\*\* Fridge, microwave, all light fixtures, all window coverings, laminate flooring, electric hot water tank, air conditioning unit, rear gas furnace & equipment. (id:6769)