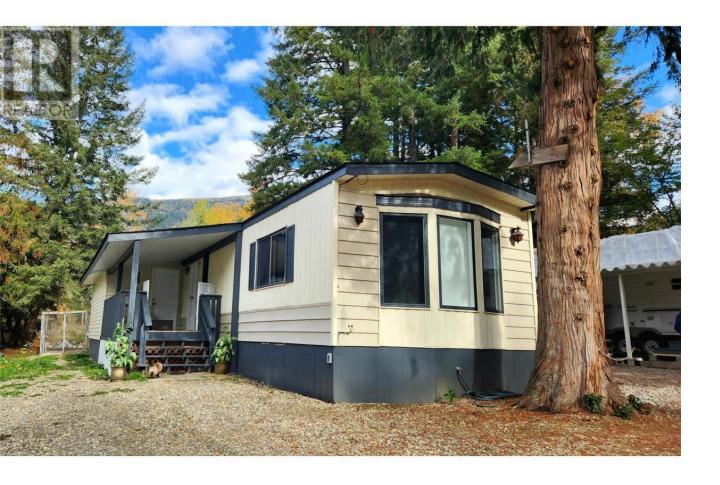

## 959 Mabel Lake Road 2 Enderby British Columbia

\$293,000

Welcome to Pad 2 Creekside Park; an affordable home backing a creek-side landscape. Freshly updated in 2024 with a new roof, flooring, paint and appliances. this single wide MBH holds two bedrooms while the addition could be used for a third bedroom, office, playroom or large mudroom/storage. The park offers very affordable pad rent and is a great location for people of all ages. Easy access to town and recreation all around! Just 10km East of Enderby, 25 to Mabel Lake and a hop skip & a jump to the Shuswap River and Hunter's Range. (id:6769)