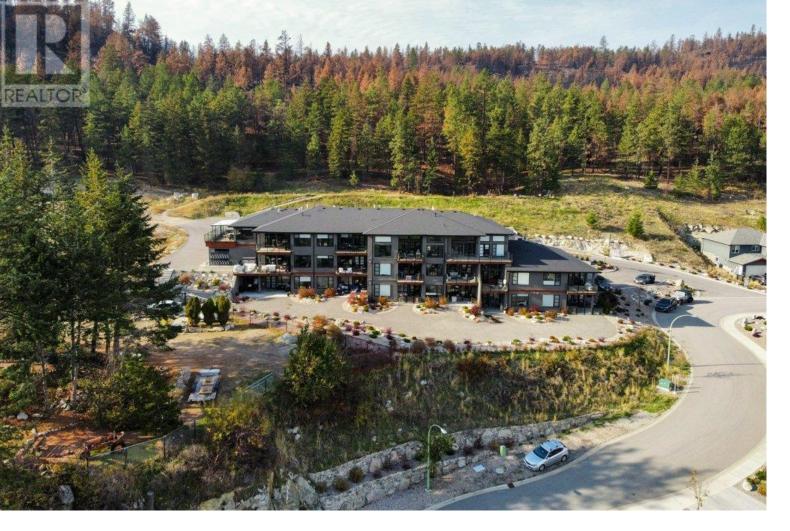

## 9700 Santina Road 2 Lake Country British Columbia

\$624,900

PRICE REDUCED! This one floor townhome/condo with private entrance and detached garage is located in the little known, tucked-away subdivision of Sage Glen. Enjoy the peace and tranquility in this spacious and modern, 2 bedroom and den ground floor townhouse nestled amongst fields, farms and orchards. Experience the spectacular mountain and valley views. Step out of your door into nature at its best. Hiking and biking trails abound! Located merely minutes from town centre, airport, golf courses and more. This is not your typical, run of the mill, townhouse development. It is THE UPLANDS lifestyle and it's waiting for you! (id:6769)