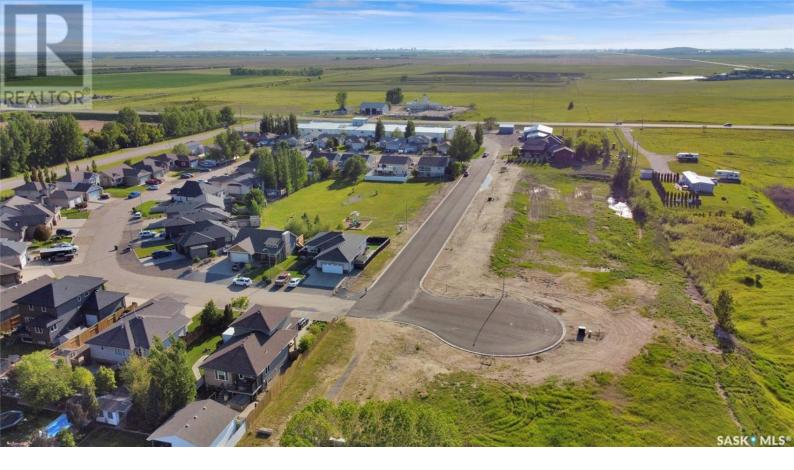

## Pilot Butte Saskatchewan

\$115,800

Build your dream home with a double attached garage or even a triple-car garage! Conveniently located in a quiet bay with 6100sq'. (49X100X71) Enjoy the park down the street, and all the amenities are only two blocks away: Subway, Alex Pizza, Broncos Pub & Grill, a Liquor Store, A & D Fresh Market, White Butte Pharmacy, Pilot Butte Early Learning Centre, DY International Appliances, Hot Shades, Blue Rooster Cafe, a Car Wash, and the Fire Hall. The Elementary School is close by, too. Pilot Butte is a growing community just minutes from Regina. (id:6769)