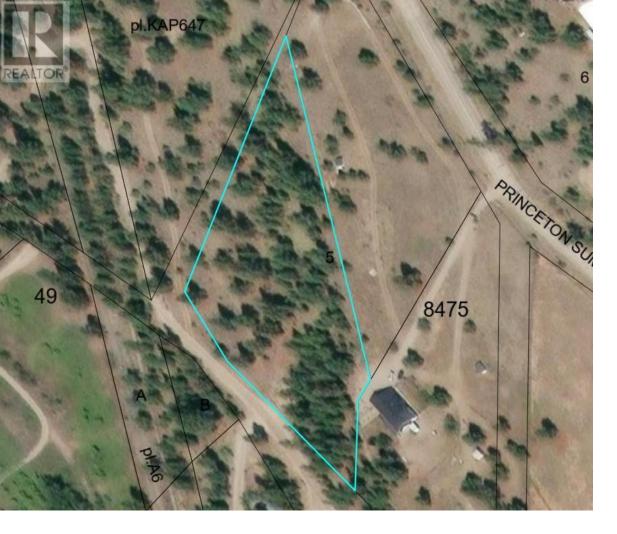

## 2 Deans Road Summerland British Columbia

\$425.000

Build your dream home on this private parcel 8 minutes from downtown Summerland. 2.50+ acre parcel situated on a no through road, near the school bus route, easy access to the Trans Canada/KVR trail for all your recreational needs. Property is fenced, secondary suites allowed. Call today to view and start your build today. (id:6769)