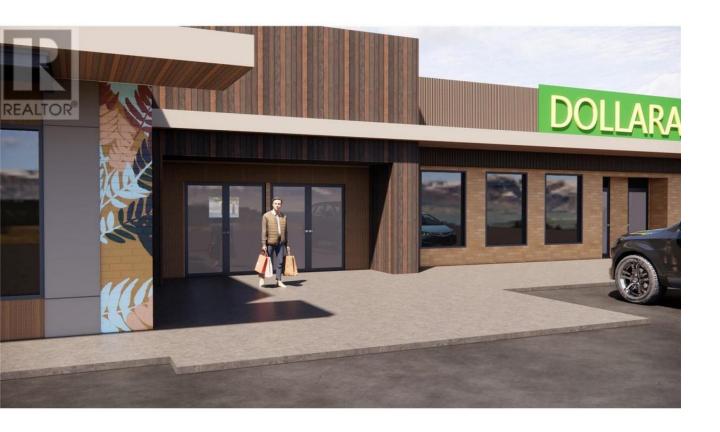

## 11852 Highway 97 Other 20 Lake Country British Columbia

\$28

Larger format retail/office space coming soon at Lakewood Mall. Comprised of 5,373 sf, this newly configured space will utilize the mall's current main entrance as it's dedicated entrance with high traffic and fantastic exposure. Located along Highway 97 in Lake Country between Kelowna and Vernon, Lakewood Mall is home to popular tenants including Tim Horton's, Dollarama, Grillers Meats and more. Various retail spaces ranging from 1,000 up to 6,000 +/- square feet, available in late 2025 / early 2026. Ample onsite parking, new pylon signage and high exposure building signage opportunities are available. Conceptual images show the plans for a fully-refurbished shopping centre with a completely new mall exterior and new reconfigured retail spaces. Lake Country is one of Canada's fastest growing municipalities with 22.4% growth since 2016. The surrounding area is comprised of both residential and commercial properties, including Turtle Bay Crossing (with tenants such as Starbucks, IDA Pharmacy, TBC Liquor Merchants, etc.). Located across the highway is Wood Lake, Turtle Bay Marina Resort & Pub, Super-Save Gas and other tourist destinations. (id:6769)