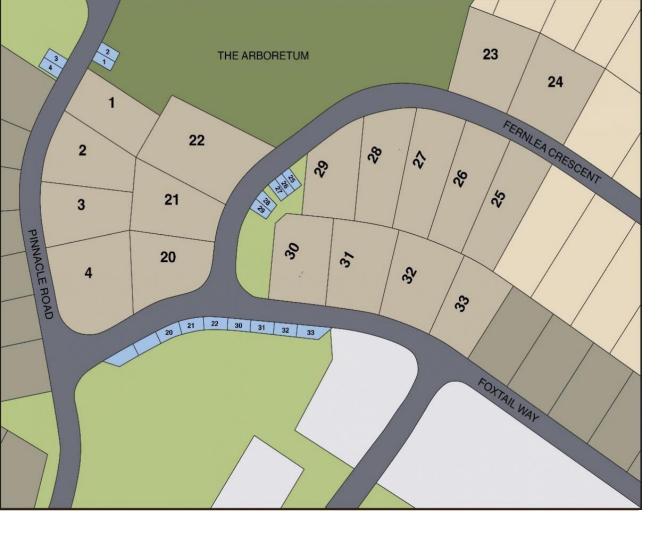

## 5234 GOLDSPRING Place 20 Chilliwack British Columbia

\$529,900

In the newest phase of the exclusive gated community of Goldspring Heights we proudly present the Arboretum, 18 bare land strata single-family lots located at the peak of the Promontory. Elevated at 220 meters, yet connected with public transport and walking-distance amenities, the Arboretum offers a unique opportunity to live in a quiet neighborhood within the beauty of nature while enjoying convenient connectivity. Residents will appreciate a 3-acre privately owned park featuring scenic walking trails that connect to the city's trail system, a dog park, a pickleball court, & many other family-friendly advantages, such as a nearby elementary school and school bus access. As bare land lots, the Arboretum is ideal for builders or private buyers looking to build the perfect home. \* PREC - Personal Real Estate Corporation (id:6769)