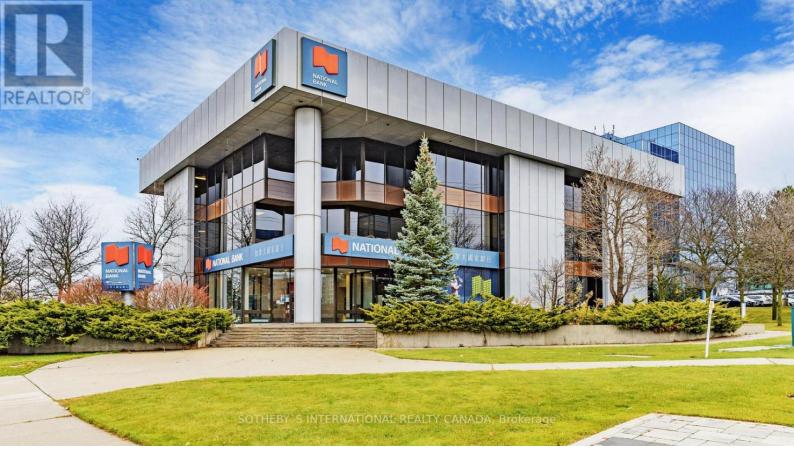

## 500 Highway 7 200 Richmond Hill Beaver Creek Business Park Ontario

\$15

Your thriving business awaits the ideal office space at the national bank plaza in the heart of Richmond Hill. Spacious 10,785 sq. ft. Professional office space available in a prestigious location, perfect for businesses seeking a modern and functional environment. The office building is 3 stories above ground with a site area of 2.1 acres and about 80 surface parking stalls. Well managed building and highly visible podium signage on highway 7 east. \*\*\*\* EXTRAS \*\*\*\* Office space is divisible, speak to listing agent for tours and details. Property superintendent on site. The site offers access to all means of transportation. The area includes commercial banks, professional offices, hotels & restaurants. (id:6769)