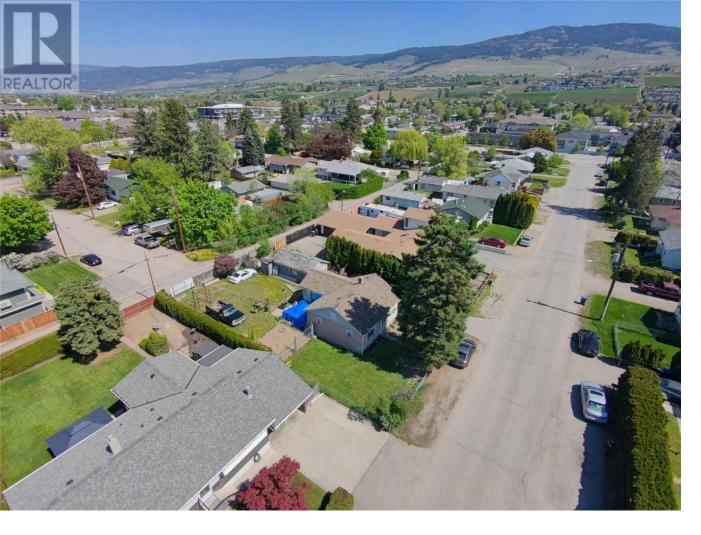

## 200 Ponto Road Kelowna British Columbia

\$788,888

Development property in a prime location! This rare gem is strategically positioned with road frontage and back lane access. Zoned UC4 - Rutland Urban Centre this property permits residential development upto 6 storeys with 14,100 sqft of floor area or the option to build a fourplex. Within walking distance, residents can access all levels of schools, shops, parks and transit. Additionally, the property is just a short drive away from UBCO and the Kelowna International Airport. This property is tenanted generating holding income. Value is in the land and not in the structure. Home is being sold as is. Buyers are responsible for their own diligence. (id:6769)