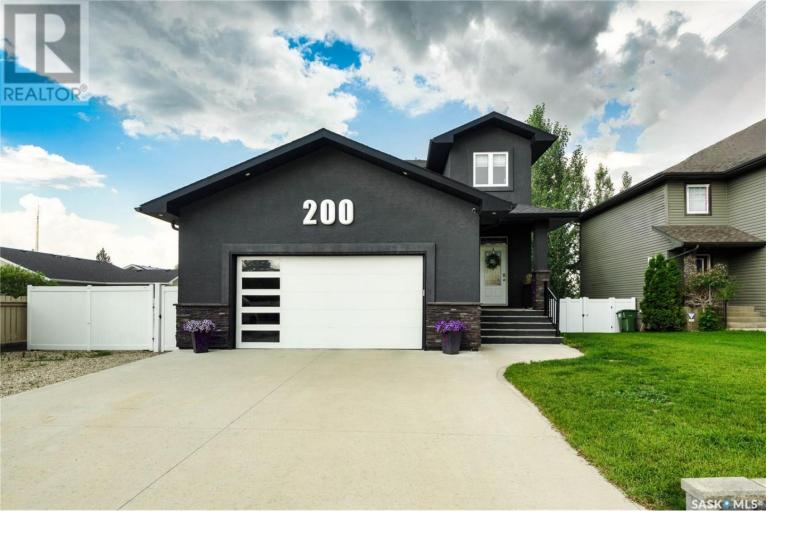

## Pilot Butte Saskatchewan

Welcome to 200 Willow Ridge Dr! This 2-storey home is a must see! with a walkout basement backing a park, 3 bedrooms + a den in the basement and 4 luxurious bathrooms all equipped with quarts countertops and Kohler faucets and sinks. Enter through the spacious foyer into a cozy living room with gas fireplace and built in sound system. The kitchen has soft-close cupboards and drawers, walk-in pantry, quartz countertops and touchless kitchen faucet, as well as stainless steel Frigidaire professional fridge and gas stove. A bright and open dining area that leads out onto a covered deck with natural gas BBQ hook up. Head upstairs to find the primary bedroom with ensuite, 2 additional bedrooms and a 4-piece bathroom. The primary bedrooms ensuite is the perfect place to unwind in the bubble tub or under the ceiling mounted rain shower head. Either choice, control your preferences with a press of a button and Bluetooth your favorite tunes to the shower heads built in speaker, step out of the ensuite directly into the walk-in closet. This home has so many great features, a bright basement where you can step out into the hot tub room that also opens to the backyard patio. A shed built into side of walkout with retaining wall, conduit ran from NW corner of lot to electrical room for future development of shop or RV plug, RV parking with a double gate. Have your agent reach out and book a showing today! (id:6769)