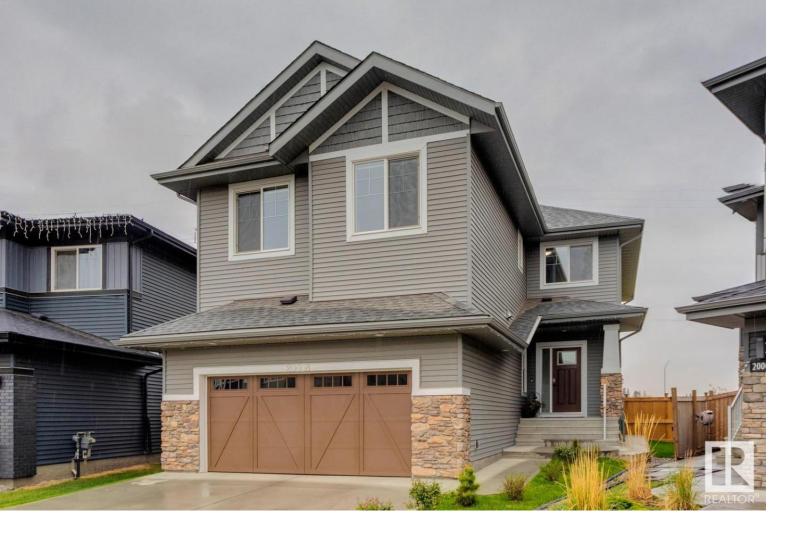

## Edmonton Alberta

\$825,000

Welcome to the vibrant community of The Uplands! Better than new, this 2596 sqft 2-storey, w/1044 sqft LEGAL BASEMENT SUITE will surely impress! Situated on a large 5800+ sqft, fully landscaped, pie shaped lot that backs onto a greenspace. The main floor offers an open and spacious floorplan. Lavish kitchen w/premium cabinetry, quartz counters, and s.s. appliances. Gorgeous living area w/soaring 18' ceilings and linear fireplace. Open dining area, main floor bedroom, and full bath. Upstairs you will find 4 total bedrooms, including the large primary suite w/spa like 5-pc ensuite and walk-in closet. The upper level also features a bonus/loft space, additional 4-pc bath, and laundry area. The fully finished legal suite on the lower level offers a separate entrance, two bedrooms, large living/dining area, great kitchen, and laundry. Perfect for a mortgage helper! Located close to schools, parks, and other amenities. Great home in a great area! (id:6769)