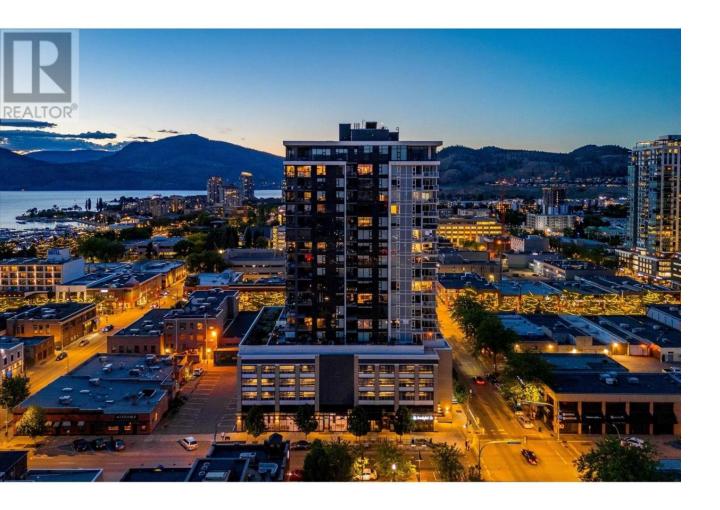

## 1588 Ellis Street 2002 Kelowna British Columbia

\$950,000

SUB-PENTHOUSE CORNER UNIT WITH 2 SECURE PARKING STALLS! This unit in ELLA blends modern design with sweeping lake views and the ultimate downtown lifestyle that's stylish, elevated, and perfectly located. This bright, corner-unit condo soars above the city, offering panoramic vistas of the lake, marina, and mountains that stretch out from nearly every window. Inside, clean lines, massive windows, and thoughtful upgrades elevate the space. The sleek kitchen features a gas range, wall oven, built-in wine fridge, waterfall countertops, and tons of storage—perfect for hosting or keeping things effortlessly organized. The open-concept layout flows into the living area, designated dining space, and out to a covered patio built for all-season enjoyment, complete with a gas BBQ hookup, ceiling-mounted heater, and jaw-dropping views. Wake up to the lake in the serene primary suite, complete with a walk-in closet outfitted with built-ins and a stylish ensuite featuring a dual vanity and bidet. Enjoy the added convenience of 2 parking spots \*rare\*, and a storage locker. Designed for urban living without compromise, ELLA offers thoughtful amenities like a pet wash, EV charging, and a bike wash/repair station—with no size or height restrictions on pets. Step outside and find yourself in the heart of it all: beaches, parks, hikes, cafes, restaurants, and shops are just steps away. Step into downtown living done right—book your showing and experience Kelowna from the top. (id:6769)