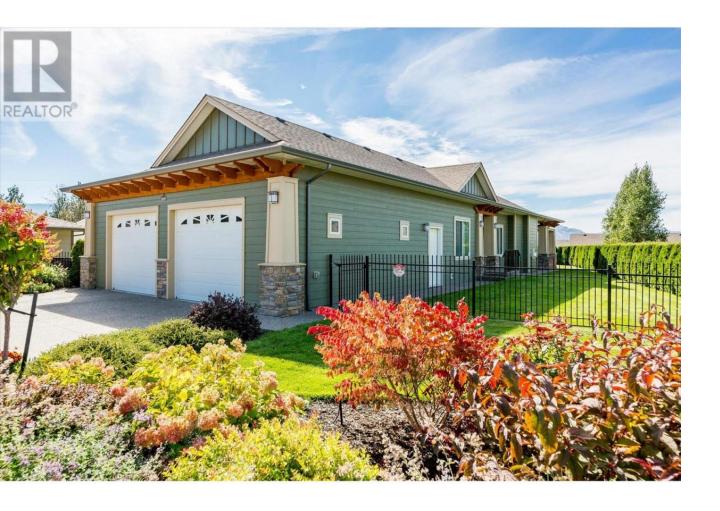

## 2009 Caroline Way Westbank British Columbia

\$799,900

One of a Kind Custom Sage Creek home with private direct entry driveway. One of the largest lots perched at the top of the community with Lake, Mountain and Valley views. Take in the four seasons in the privately fenced landscaped yard and enjoy extensive covered patio area with auto roller privacy screens to adapt to any weather. The oversized double garage was designed for the shop enthusiast complete with 220 V power. A well designed floor plan with high ceilings and an open great room finished off with a gas fireplace and access to the outdoor living space. 3 Generously sized bedrooms are down the expansive hallway and foyer. The ""Primary"" Bedroom has a walk-in closet and lavish 4 piece ensuite. A kitchen perfect for the ""gourmetchef" with 2 wall ovens and gas range, and quartz peninsula counter top. Extras include the Built in vacuum, security system, central air and under ground sprinklers. (id:6769)