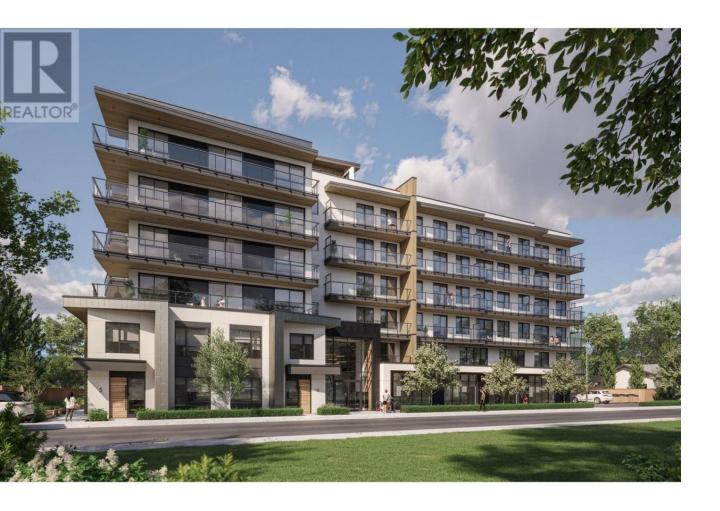

## 1280 Sutherland Avenue 201 Kelowna British Columbia

\$452,900

One bedroom, one bath home at Revo Kelowna, the latest Millennial Developments Smart Community(TM). Centrally located in the Capri Landmark district with a 98 Bike Score(TM) and pet and rental-friendly, this is an ideal home for a first-time buyer or investor. Spacious private patio, large walk in closet, generously sized bathroom, and large kitchen island with seating area. Full stainless steel appliance package including stackable washer dryer. Building amenities include rooftop recreational terrace, gym, spa- inspired wellness facilities, indoor and outdoor social spaces, coworking area, expansive communal green space, and organic gardens. Fully tech-enhanced living with digital keys, concierge app, smart parcel delivery, touchless facial recognition entry, and more. Presentation Centre now open at 1181 Sutherland Avenue for tours Wednesday - Saturday 12 to 5 featuring full-sized show suites to experience. Revo Kelowna - Revolutionizing Living Spaces. (id:6769)