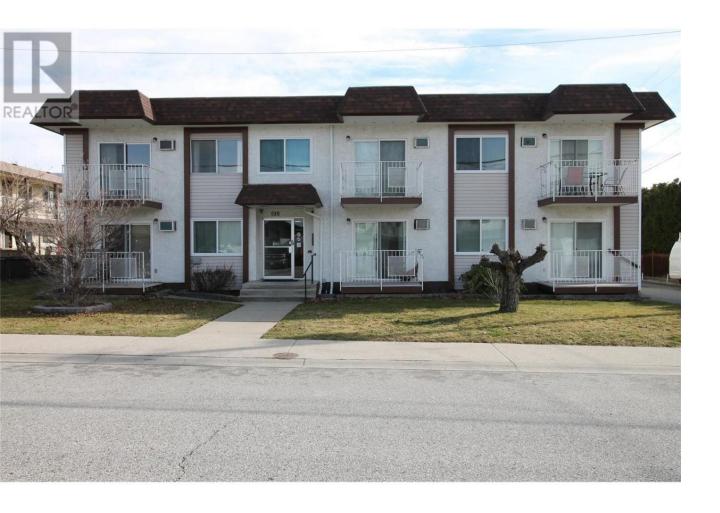

## 198 Roy Avenue 201 Penticton British Columbia

\$179,900

Corner Unit. Upper-level bright 1-bedroom condo in a quiet central City location. Enjoy the morning sunlight and mountain views from your NE-facing covered balcony. The spacious living and dining rooms are filled with lots of natural light. Large storage closet in the front hall. 2 blocks to Cherry Lane shopping center, hospital and public transit nearby. Strata fees (\$330/month) include hot water, insurance. One parking space. Rentals allowed but no pets. Short-term rentals not allowed. Some TLC required. Shared coin laundry. This is the perfect space for the first-time home buyers, investors or retirees. (id:6769)