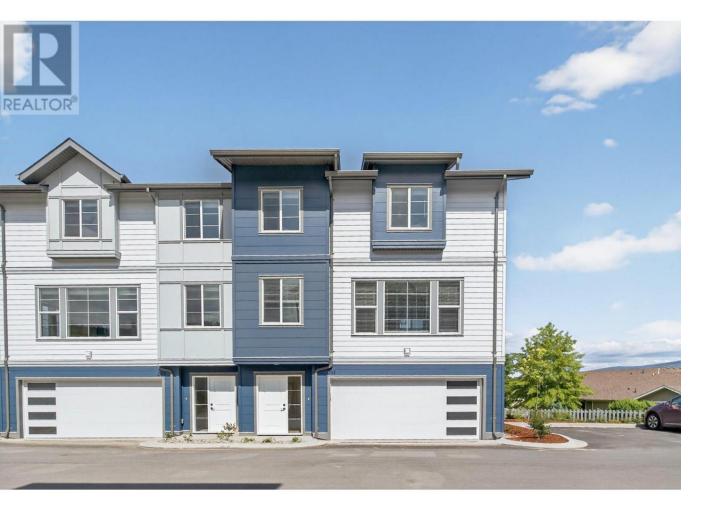

## 4025 Gellatly Road 201 West Kelowna British Columbia

\$699,000

Brand new townhome in spectacular Glen Canyon / Gellatly Bay location minutes from Okanagan lake, parks, trails, amenities, and steps from powers creek trails. Three storey townhome, three bedrooms, 2.5 bath with beautiful Okanagan Lake views. Main floor features open concept kitchen, dinning, and living room with 2 piece powder room and office nook. Large kitchen with island, vinyl plank flooring, stainless steel appliance package, private patio. Upstairs features 3 bedrooms, full master ensuite, and second full bath. Juliet balcony off the master bedroom to take in the views! Downstairs features a true side by side double garage and storage room. This development offers a pickleball court, and children's playground. Private fenced yard for the kids or pets. (id:6769)