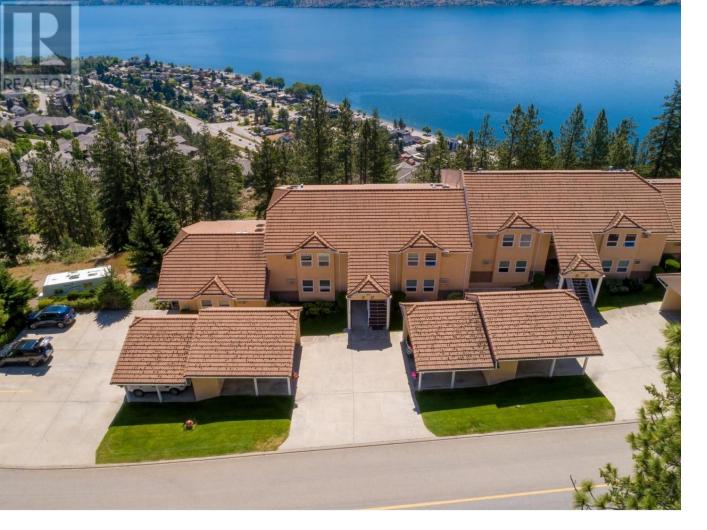

## 4450 Ponderosa Drive 201 Peachland British Columbia

2099,000

Lake views that go on forever from this END unit at Chateaux on the Green! Spectacular views and tranquility. Covered parking, loads of visitor parking, gas fireplace, laundry room all on one level, bright and open design, many updates including kitchen with granite counter tops, bathrooms, dura deck and new glass railing as well as custom closet by California closets in the primary bedroom. Spacious covered patio to take in the breathtaking views. The home is heated with natural gas hot water radiant heat throughout . It offers one covered parking stall and storage room, perfect for your golf clubs since the newly approved and coming soon 9 hole golf course is just across the street. Don't miss out on your piece of the Okanagan. Rentals are allowed restricted to 30 day minimum, one dog or one indoor cat allowed, no age restriction. (id:6769)