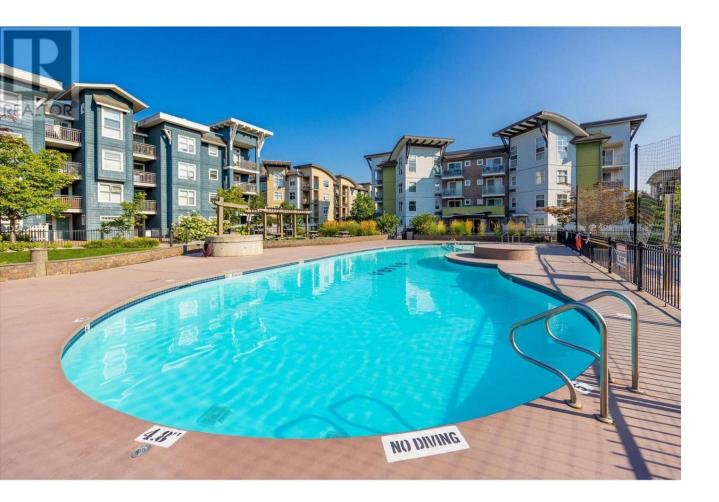

## 533 Yates Road 201 Kelowna British Columbia

DUTCH AUCTION! Price to be reduced every week by \$250 until SOLD! First Time Buyer? Investment Purchase? Centrally located within walking distance to an array of shops, services, grocery stores and transit. This bright, south-west facing 1 bedroom, 1 bathroom condo offers 602 Sq. Ft with a surplus of window light. Open concept kitchen/dining and living room with granite countertops, stainless steel appliances and ample kitchen cabinetry. Spacious and bright primary bedroom with a generous sized walk-in closet and a 4pce bathroom. 2 in 1 washer/dryer closet and a built in desk for students and/or professionals. New patio flooring with side views of the pool. 1 underground secured parking stall and a secured storage locker. Enjoy all The Verve amenities including a seasonal outdoor pool, a sand volley-ball court, a designated outdoor pet friendly fenced area and a common BBQ gather area. 2 pets are welcomed with restrictions. Minutes drive to downtown Kelowna and UBCO. Live with ""Verve"" at Unit #201! (id:6769)