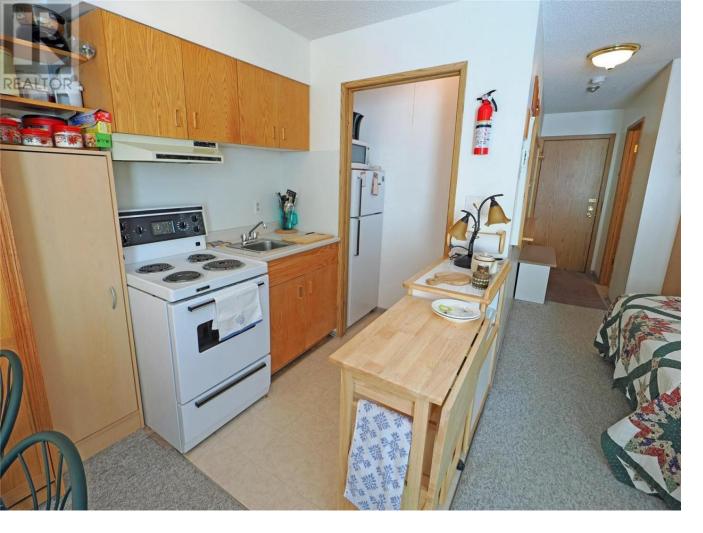

## 5375 Big White Road 201 Big White British Columbia

\$260,000

This beautiful property is right in the very heart of the village at Big White overlooking the Plaza Chair. A large, affordable family condo facing the sunny Village Centre. Panoramic view of mountains, Plaza chair lift and village centre with Clock Tower. Steps to grocery store, ski runs, shopping and pubs. Full kitchen, sleeps 4+. Free parking in covered parking, includes ski locker. Watch sun rise and set. Can be put into Central Reservations to make extra income or rented privately, with no rental restrictions. The location of this property is perfect, as you are right in the heart of the village and right on the ski run in and out. Unit's with a kitchen rarely come available at this price and it won't last long. Book your viewing today! (id:6769)