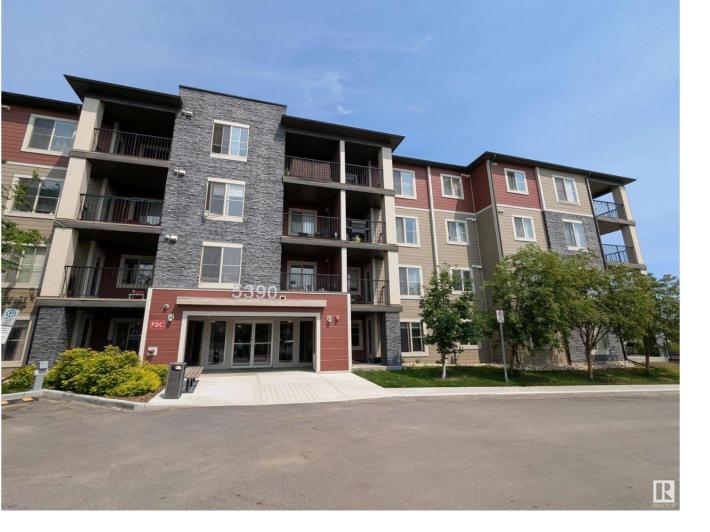

## Edmonton Alberta \$239,900

Welcome to this charming, PET FRIENDLY, and recently renovated 2-bedroom condo located in the desirable Southwest neighbourhood of Chappelle, with convenient access to public transportation and YEG airport. Upon entering, you'll be welcomed by stunning brick accent walls and beautiful Luxury Vinyl Planking throughout the home. The spacious west-facing living room is equipped with a new Lennox air conditioner, perfect for staying cool during the summer months. Step outside onto the large northwest-facing balcony, which offers an unobstructed view of the serene greenspace, ideal for relaxing while enjoying the sunset. The main bedroom suite features a walk-through closet and an ensuite bathroom, which includes a comfort-height toilet, as does the main bathroom. This condo also comes with one titled underground parking stall, updated lighting in the dining room, office, and kitchen, which is equipped with a new Harlon pull-down faucet. This condo truly stands out as one of the nicest units in the building! (id:6769)