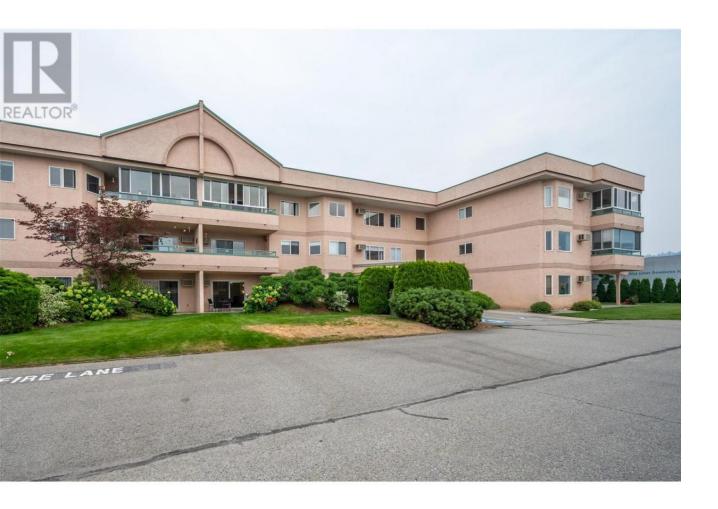

## 8907 Pineo Court 201 Summerland British Columbia

\$309,900

This spacious 2nd floor corner suite with northwestern exposure is vacant and move-in ready. Over 1200 sq. ft. in size with a spacious living room and gas fireplace, bright kitchen, formal dining room with bay window, and a large enclosed corner balcony. The primary bedroom has a 4 piece ensuite, and the second bedroom is roomy as well. Lovely foyer, elevator, amenity room, carport with adjacent storage unit, this complex is highly sought after! Age 55+, no pets allowed. Measurements from iGuide, buyer to verify. (id:6769)