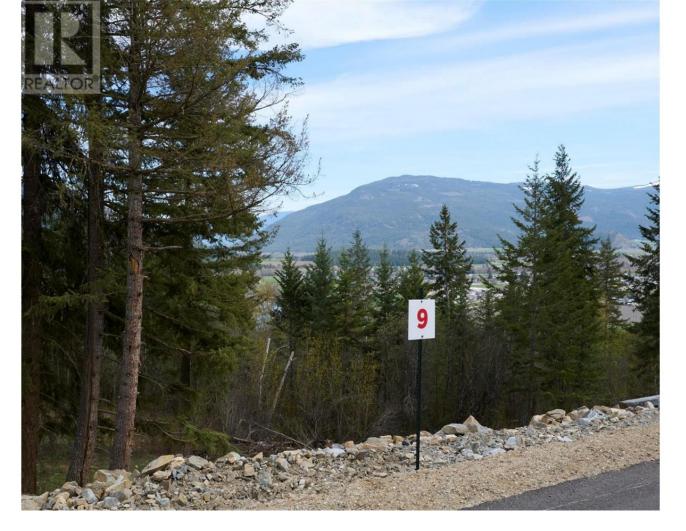

## 201 Crooked Pine Road Enderby British Columbia

\$339,000

Take advantage of this fabulous opportunity to build your dream home. Gently sloping, treed, 2.5 acre lot with Enderby Cliff Views, artesian well, driveway installed, septic approved. Abundant top soil for gardening. Access off Artesian Way. Private driveway. Fiber Optics coming soon. Area of new homes. Hwy 97A to Enderby, LEFT onto Knight Ave, RIGHT onto Salmon Arm Drive, follow all the way & go LEFT onto Gunter Ellison Road, follow & then slight RIGHT onto Twin Lakes Road then RIGHT onto Oxbow Place, follow that road into the development site. (id:6769)