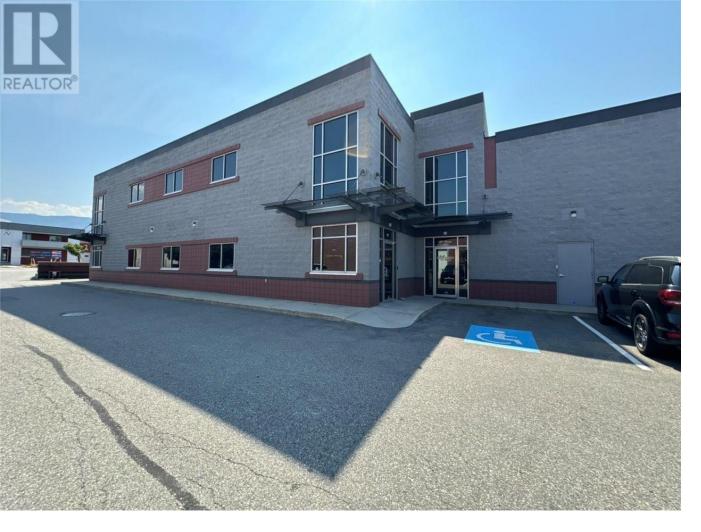

## 184 Adams Road 201A Kelowna British Columbia

\$14

This versatile commercial property offers +/- 9,172 SF, consisting of +/- 5,267 SF of well-appointed second-floor office space and +/- 3,905 SF of functional warehouse. Situated in Kelowna's highly desirable Reid's Corner industrial area, the property benefits from excellent exposure and convenient access just off Highway 97. The warehouse features two connected bays with internal access, 18' ceilings, two 10' x 12' grade-level overhead doors, and walk-up mezzanine with office and storage. The second-floor office includes 10 private offices, a large open work area, a kitchenette/lunchroom, private washrooms, and ample storage throughout. Zoned I2 and located within a well-established industrial hub, the property includes 14 dedicated parking stalls to accommodate staff and visitors. The current sublease runs through the end of 2027, with potential for a longer term. (id:6769)