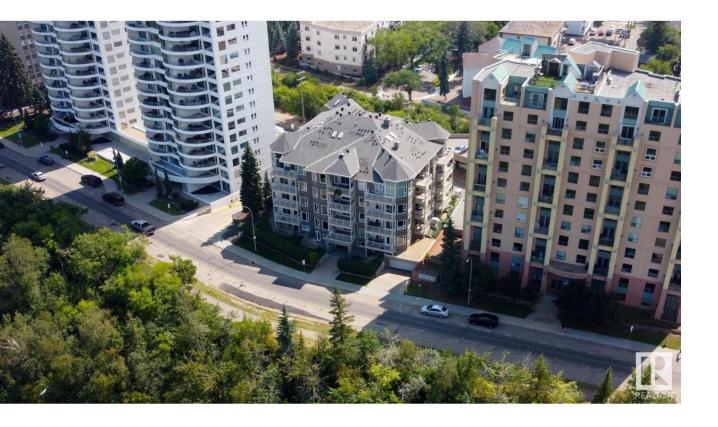

## Edmonton Alberta

\$270,000

SPECTACULAR LOCATION with RIVER VALLEY & DOWNTOWN VIEWS. Welcome to The Rutherford, a well-maintained complex nestled along Saskatchewan Dr. This spacious unit boasts 2 bdrms (or bdrm + den) & renovations such as hardwood flooring, newer cabinets, granite counters (kitchen & bathrm) & updated hardware. Open concept living area boasts fireplace & oversized windows w/ stunning views. Spacious primary bdrm has walk-in closet, built-in vanity & 4pc ensuite. Den (or 2nd bdrm by code) for additional living space too. Plus a massive patio to enjoy Edmonton's River Valley. Additional features include in-suite laundry & large storage room in unit. Building updates include envelope improvements such as newer windows & balconies. Secure/heated underground parking plus assigned storage cage! Quiet 18+ building. Close proximity to UofA. Enjoy accessible restaurants along 109th St & Whyte Ave. Drop down into the River Valley via bike or walking trails. Plus easy access to Downtown amenities. Quick possession available! (id:6769)