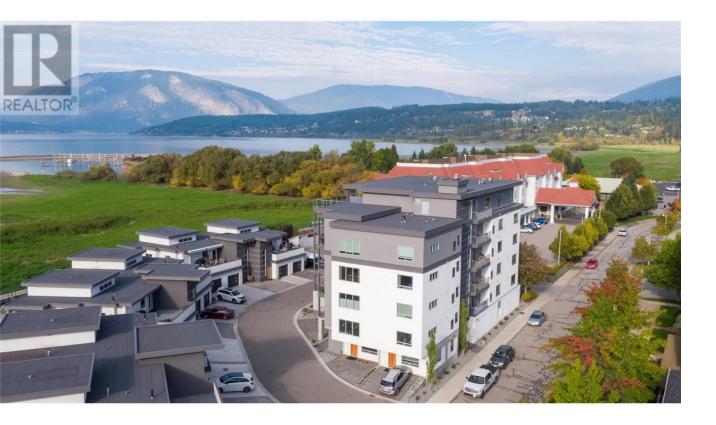

## 131 Harbourfront Drive 202 Salmon Arm British Columbia

\$599,900

PRICED WELL BELOW ASSESSED VALUE..... at only \$599,900 this 1651 sq .ft. 2-bedroom, 2 bath condo is in one of Salmon Arm's newest buildings on the Harbourfront, absolutely perfect for those who want to downsize and enjoy the great walkability to downtown. Quality finishing throughout includes, quartz countertops, stainless appliances, electric fireplace, central air, hot water on demand, custom automatic blinds, designer plank flooring throughout, gas barbeque hookup on the deck and ample storage space. The open concept design includes a sizeable kitchen with impressive island /eating bar, walk in pantry, attached dining room and a generous living room with electric fireplace and sliding doors to a 11 x 10 covered deck to enjoy the sounds of nature and views. Spacious primary bedroom is your own personal retreat with en-suite bathroom with heated floors a sizable walk-in shower and a 11'6 x 7' closet with built ins. A second bedroom, full bath, laundry room with sink/built ins round out the square footage in this lovely apartment. Safety first with underground parking and secure entry into this desirable Shoreline Tower complex. "Situated on Salmon Arm's scenic Harbourfront, with easy access to the popular walkway leading to the Salmon Arm Wharf, picturesque shoreline nature trails, and the vibrant downtown core."" (id:6769)