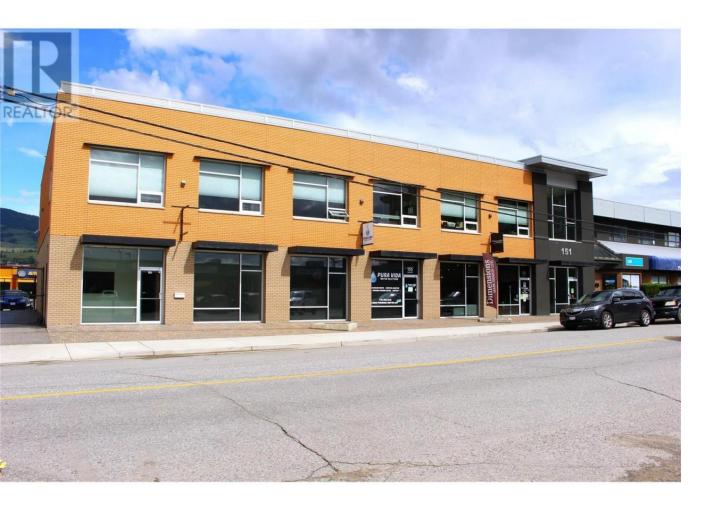

## 145 Asher Road 202 Kelowna British Columbia

\$2,000

Here is 960 sq. ft of second floor office space, with 4 private rooms and elevator access, in the Rutland Urban Centre just opposite the busy Plaza 33. Shared washrooms are in the hallway. This building is only a 2-minute walk from the Rutland Exchange bus terminal making access for your staff and clientele a breeze. There is ample free parking in a large city-owned lot immediately behind the building. UC4 zoning will allow for a multitude of commercial and office uses. Landlord is offering a Gross Lease but with utilities being the responsibility of the tenant. The use must be quiet as not to disturb the downstairs tenant. (id:6769)