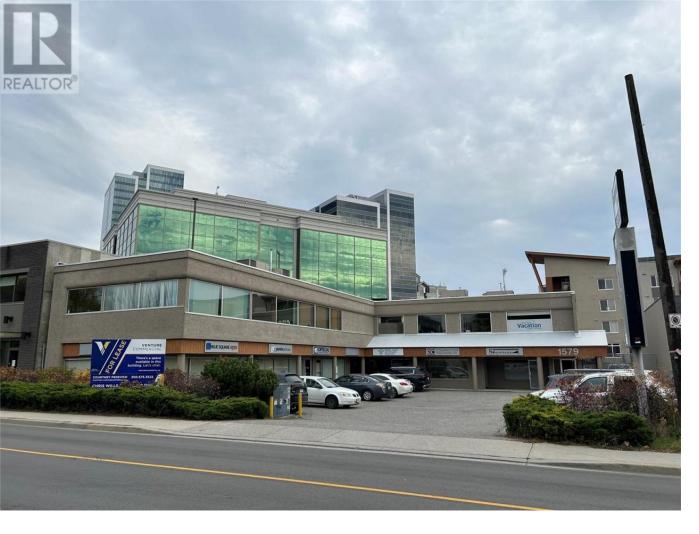

## 1579 Sutherland Avenue 202 Kelowna British Columbia

Bring your creativity to this blank slate! Unit 202 1579 Sutherland Avenue offers 504 sf of second-floor office space, located near the Landmark District with easy access on Sutherland Avenue and plenty of customer parking. Ideal for tenants looking to personalize their workspace, the landlord is open to negotiation on inducements to qualified Tenants that are looking to update the space as required. Building features walk up access and common bathrooms for visitors and employees. Suitable for businesses seeking a straightforward, practical office space in a convenient location. Lease is triple net. Gross monthly list price includes the estimated additional rent. (id:6769)