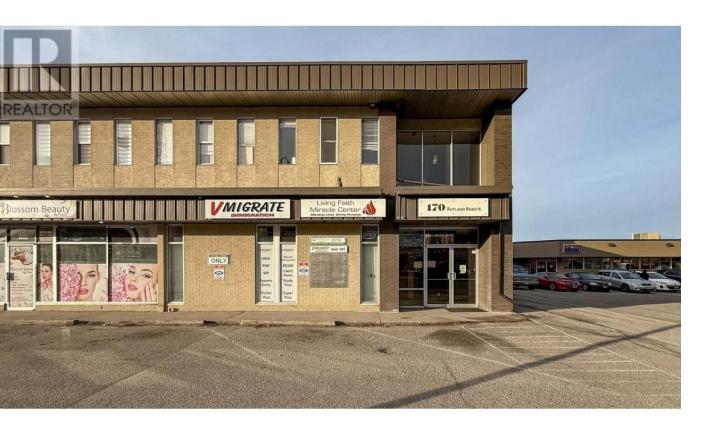

## 170 Rutland Road 202 Kelowna British Columbia

\$14

Approximately 1,190 SF of office space on the top floor of a two-storey commercial building located on a major arterial route in the Rutland Urban Centre. The space consists of nicely finished office space with 3 individual offices, 2 open work areas and two storage rooms within the premises. Building has shared washrooms and plenty of on-site parking to the rear of the building. Close to restaurants, coffee shops, banks, boutique businesses, public transportation and only a short walk to Plaza 33. Available February 1st, 2025. (id:6769)