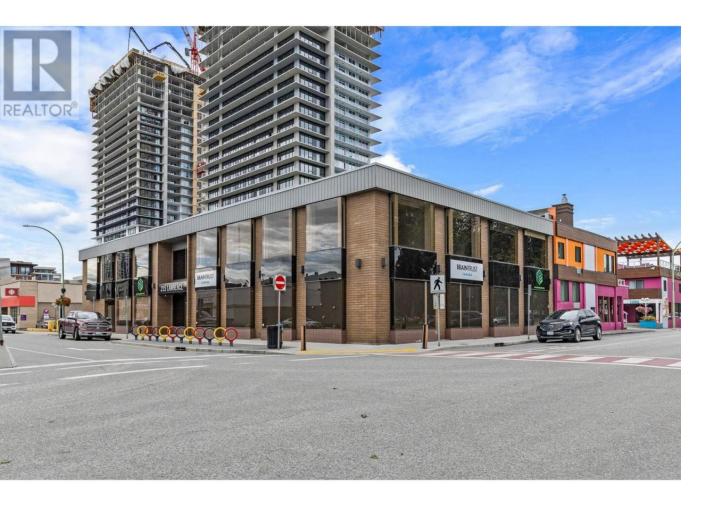

## 215 Lawrence Avenue 202 Kelowna British Columbia

\$17

Opportunity to lease 5,207 sq ft of fully built-out office space in the heart of Downtown Kelowna, located directly across from City Park, Okanagan Lake, and the Downtown Marina. This space is spread across two units: Unit 101 (1,859 sq ft) and Unit 202 (3,348 sq ft), offering a total leasable area of 5,207 sq ft. Both units feature a kitchenette, abundant natural light, and a functional layout. Available immediately. Three parking stalls available, \$150 per month per stall. Metered street parking and additional parking available at Chapman Parkade. The NNN includes all utilities, management fees, and operational costs. (id:6769)