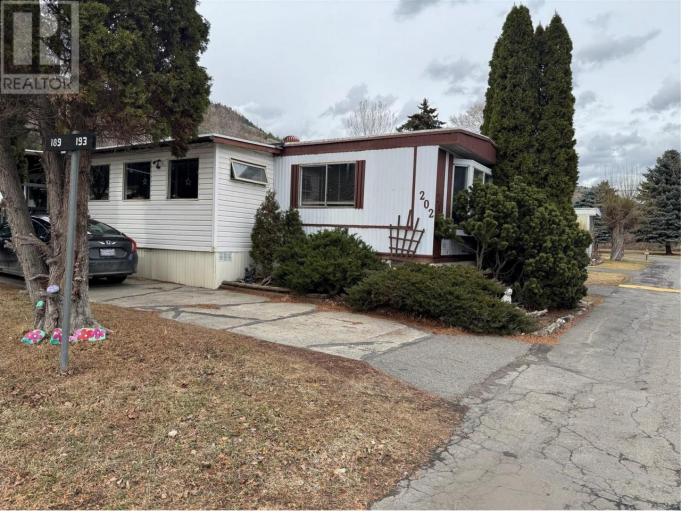

## 2400 OAKDALE Way 202 Kamloops British Columbia

\$189,900

This mobile has some updates. Great starter or downsizer! Family section of Oakdale Trailer Park. The addition is insulated. Loads of cabinets in kitchen and eating area. Free standing gas fireplace. New furnace and A/C. Large covered sundeck with private yard, shed and parking for 2 vehicles. With park managers approval one dog or cat. Park will sign bank site lease. Quick possession is possible. (id:6769)