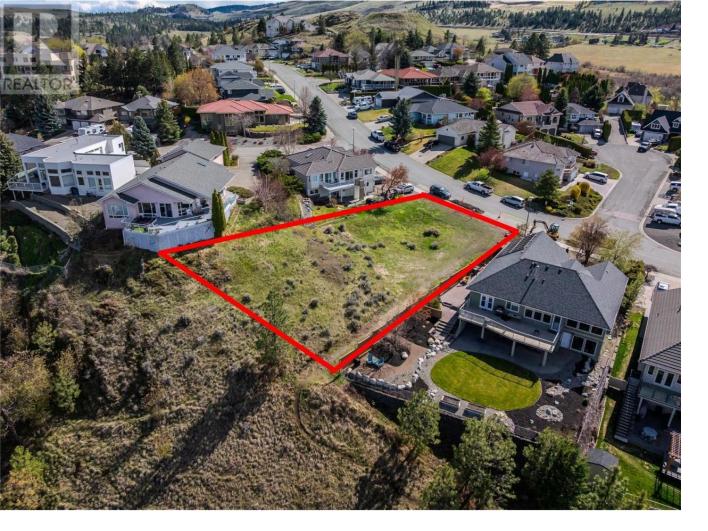

## 202 Chancellor Drive Kamloops British Columbia

\$595,000

Welcome to 202 Chancellor Drive, a rare and exceptional opportunity to purchase land in Upper Sahali. This 0.27-acre lot offers a commanding view of the river and the surrounding valley. Build your dream home in one of Kamloops' most desirable neighborhoods without sacrificing the view. Owned by the same seller for over 30 years, lots like this rarely come available. Conveniently located near schools, shopping, and amenities, this is one of the last remaining view lots in central Kamloops. Contact the listing agent today to schedule a viewing or for more information. (id:6769)