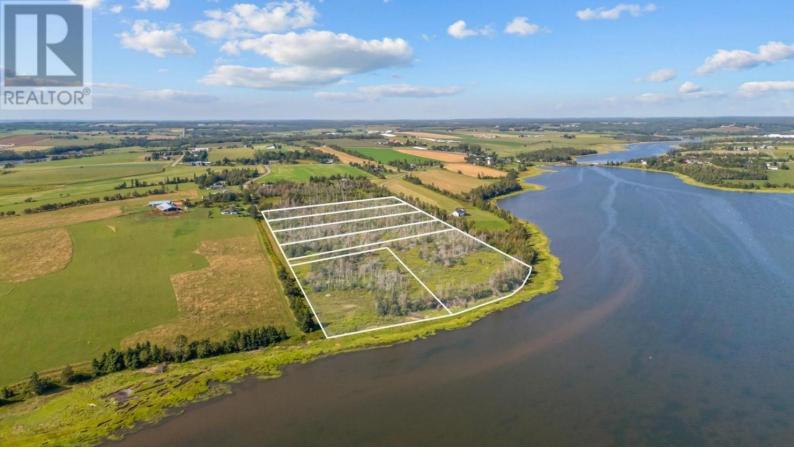

## 2022-2 Henry Road Vernon Bridge Prince Edward Island

\$89,000

Welcome to your perfect slice of paradise in Vernon Bridge! This stunning 2.23-acre water view building lot offers a unique blend of tranquility and convenience. Nestled in a picturesque setting, this property boasts serene water views, making it an ideal location for your dream home. Enjoy the peaceful rural atmosphere while being just 15 minutes from Stratford and 20 minutes from Montague, giving you easy access to all the amenities and attractions these vibrant communities have to offer. Whether you are seeking a private retreat or a place to build your forever home, this lot provides the perfect canvas for both. (id:6769)