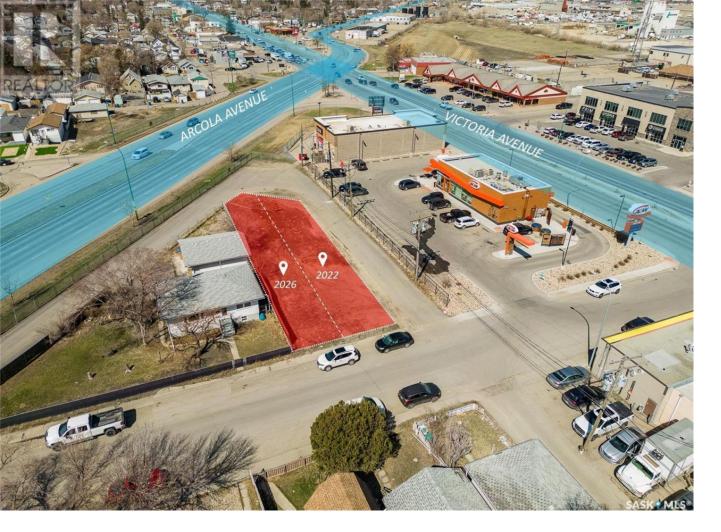

## Regina Saskatchewan

\$219.999

8295 sqft Commercial land zoned ML - Mixed Lowrise for sale. Unique and rare opportunity to own a corner lot with multiple access point for ease and flexibility of parking and design of project. Zoning offers wide range and flexibility for various uses such as Humanitarian, Institutional, day care, service trade, assembly(religious), care home facility and many other office/retail related uses. Prime location close to and visible from Victoria Avenue and Arcola Avenue. Lot size obtained from City of Regina - not surveyed. (id:6769)