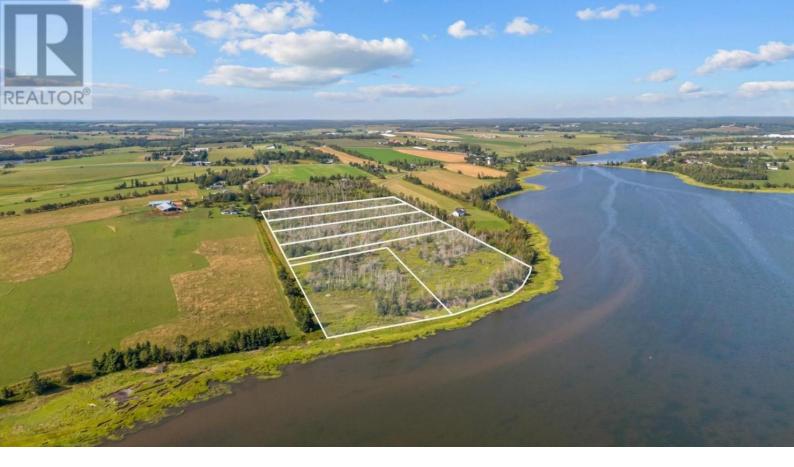

## 2024-1 Henry Road Vernon Bridge Prince Edward Island

\$169,000

Discover an extraordinary opportunity to own a stunning 4.88-acre waterfront building lot in the charming Vernon Bridge! This expansive property offers breathtaking views and direct access to the water, providing a serene and private setting for your future dream home. With nearly five acres of pristine land, you'll have ample space to create your ideal retreat. Enjoy the tranquility of waterfront living while remaining conveniently close to local amenities-just 15 minutes to Stratford and 20 minutes to Montague. This is more than just a lot: it's a gateway to a lifestyle of relaxation and beauty. Don't miss the chance to own this rare piece of paradise. (id:6769)