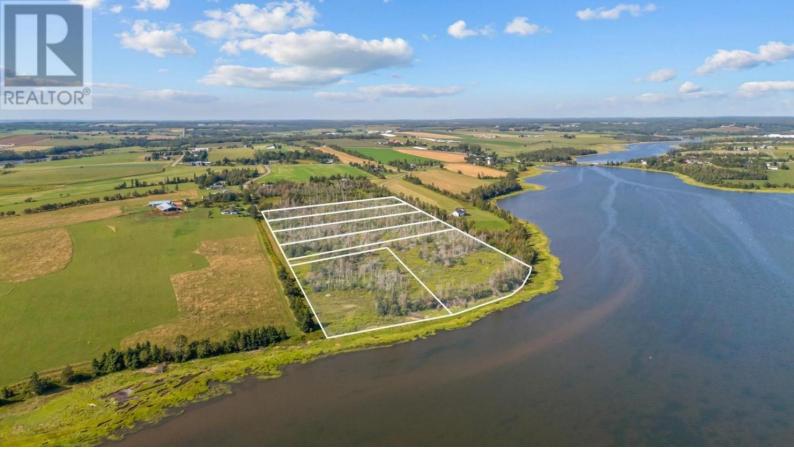

## 2024-2 Henry Road Vernon Bridge Prince Edward Island

\$109,000

Welcome to your perfect slice of paradise in Vernon Bridge! This stunning 2.26-acre water view building lot offers a unique blend of tranquility and convenience. Nestled in a picturesque setting, this property boasts serene water views, making it an ideal location for your dream home. Enjoy the peaceful rural atmosphere while being just 15 minutes from Stratford and 20 minutes from Montague, giving you easy access to all the amenities and attractions these vibrant communities have to offer. Whether you are seeking a private retreat or a place to build your forever home, this lot provides the perfect canvas for both. (id:6769)