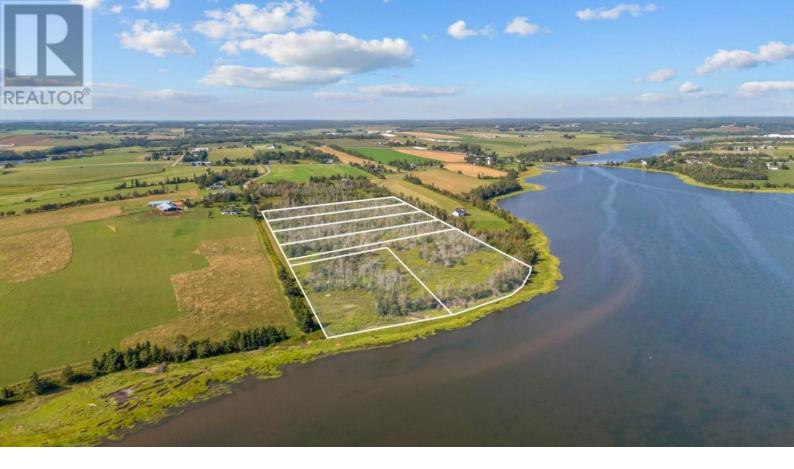

## 2024-3 Henry Road Vernon Bridge Prince Edward Island

\$109,000

Welcome to your perfect slice of paradise in Vernon Bridge! This stunning 2.27-acre water view building lot offers a unique blend of tranquility and convenience. Nestled in a picturesque setting, this property boasts serene water views, making it an ideal location for your dream home. Enjoy the peaceful rural atmosphere while being just 15 minutes from Stratford and 20 minutes from Montague, giving you easy access to all the amenities and attractions these vibrant communities have to offer. Whether you are seeking a private retreat or a place to build your forever home, this lot provides the perfect canvas for both. (id:6769)