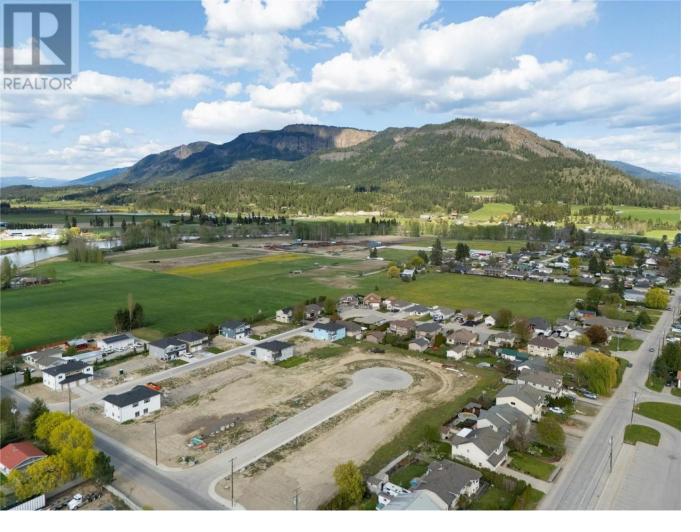

## 2028 Viewmount Court Enderby British Columbia

\$1/9,999

Ready to build your dream? Welcome to Viewmount Estates in Enderby, BC -- a vibrant, newer subdivision surrounded by nature's playground! These fully serviced lots are ready to go, offering you the freedom to bring your own builder and create something truly special. Zoned R.2, each lot is perfect for a single-family home plus the option for a duplex or self-contained suite -- ideal for rental income or extra space for extended family. Love the outdoors? You'll be right at home here! Step outside and find year-round adventure -- world-class fishing, hiking trails, and winter sports are all just minutes away. Plus, you're only an hour from Kelowna and a quick 25-minute drive to Vernon, Salmon Arm, and the stunning beaches of Mara Lake. Whether you're building a dream home, a weekend getaway, or a smart investment property, this is your chance to grab a piece of the beautiful North Okanagan lifestyle -- at an unbeatable price. Need a little inspiration? Sample renderings and access to trusted builders (starting at just \$225/sqft) are available to help bring your vision to life. (id:6769)