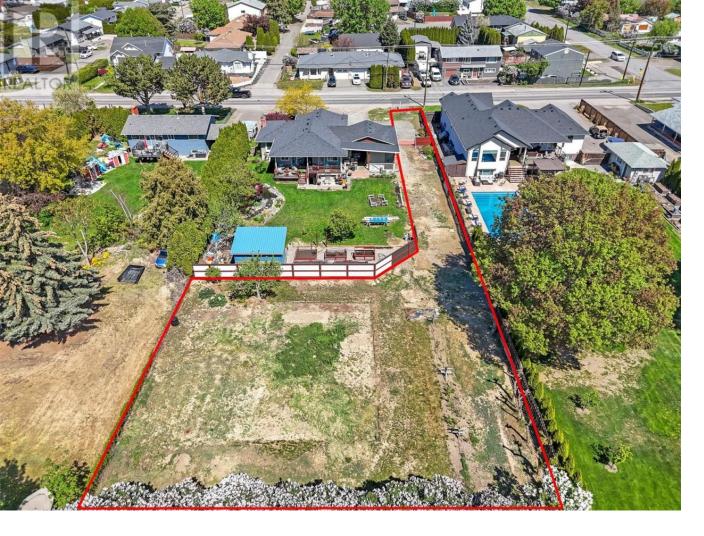

## 2029 Parkcrest Avenue Kamloops British Columbia

\$308,800

Nestled in the heart of Brocklehurst near schools and parks, including the newly completed Parkcrest Elementary School, this massive flat lot with nearly 14,000 square feet of room to grow offers exceptional privacy and building options. Extra driveway turning radius is provided by design, creating room for all the toys as well as space for the whole family. Buildable area of 5560 Square Feet. Survey attached in Documents. Water and Sewer at the lot line, DCC's applicable. Call for more details. (id:6769)