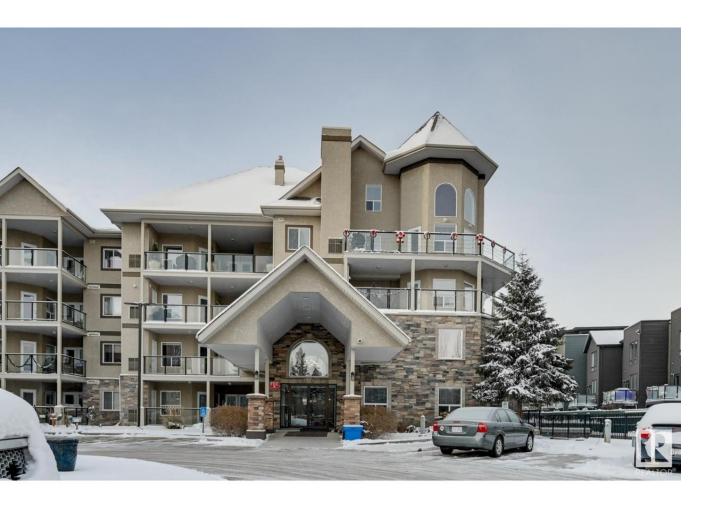

## Edmonton Alberta

\$242.800

One look will do!!! Pride of ownership throughout this wonderful unit located in Rutherford and close to walking trails and all amenities!! You will love the open concept perfect for entertaining or cozy nights at home! Living Room has a corner gas fireplace perfect for chilly nights and access to the East facing deck that has a natural gas hook up for the BBQ. The chef in the home will enjoy the kitchen complete with a spacious island with pull out drawers, perfect for morning coffee, pantry and all appliances. 2 good size bedrooms with the primary offering a large walk in closet and a 4 Piece ensuite. Beautiful custom Hunter Douglas Blinds, lots of storage/closet space including laundry room. Elevator to the underground parking stall with storage cage is just around the corner from the unit! Building amenities include an exercise room, guest suite, meeting room and a car wash!! Don't miss seeing this beautiful unit! (id:6769)