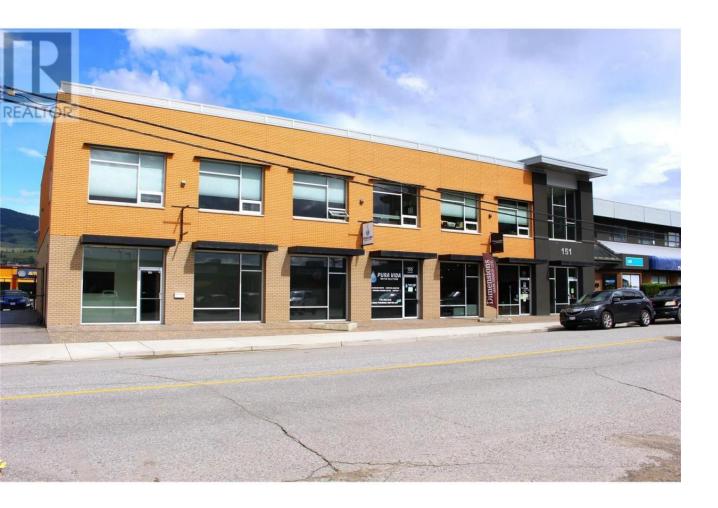

## 145 Asher Road 203 Kelowna British Columbia \$1,375

Here is 624 sq. ft of office space with 2 separate rooms, reception and elevator access, in the Rutland Urban Centre just opposite the busy Plaza 33. Shared washrooms are in the hallway. This building is only a 2-minute walk from the Rutland Exchange bus terminal making access for your staff and clientele a breeze. There is ample free parking in a large city-owned lot immediately behind the building. UC4 zoning will allow for a multitude of commercial and office uses. Landlord is offering a Gross Lease but with utilities being the responsibility of the tenant. The use must be quiet as not to disturb the downstairs tenant. (id:6769)