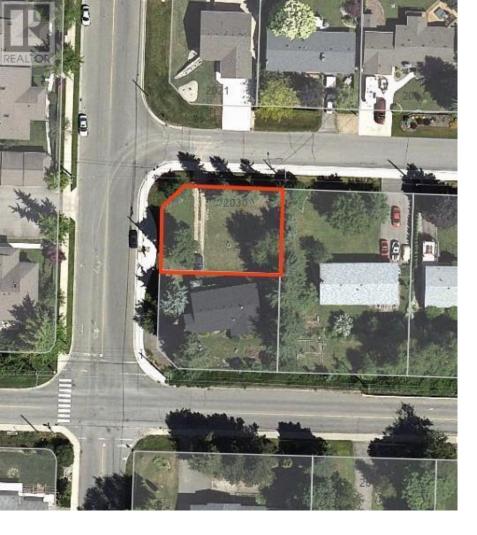

## 2030 1 Avenue Salmon Arm British Columbia

Centrally located 0.14 acre lot within walking distance to rink, pool, schools, and uptown amenities. Services available at lot line, time to bring your vision to life with this affordable piece of land. (id:6769)